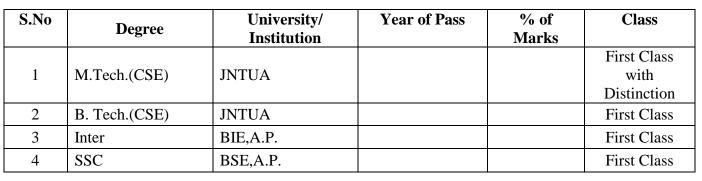

## Ref:2018-19/5.1/HR/FS/PP/PROFILE

- 1. Name and Designation : N Sridevi, Assoc. Prof.
- 2. Date of Birth : 29-02-1984
- 3. Highest Qualification : M.Tech.
- 4. Academic Performance (Descending Order):