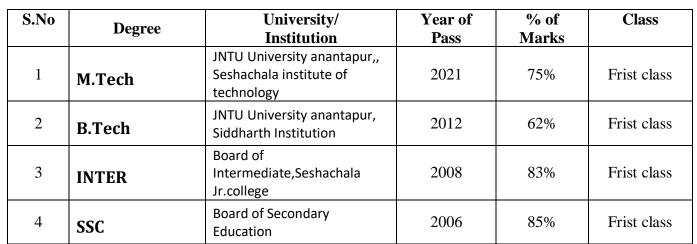

## **FACULTY PROFILE**

1. Name and Designation : E.GOVINDA SWAMY

2. Date of Birth : 13-06-1990

3. Highest Qualification : M.Tech

4. Academic Performance (Descending Order):

5. Total Years of teaching / industry experience till date : 1Year