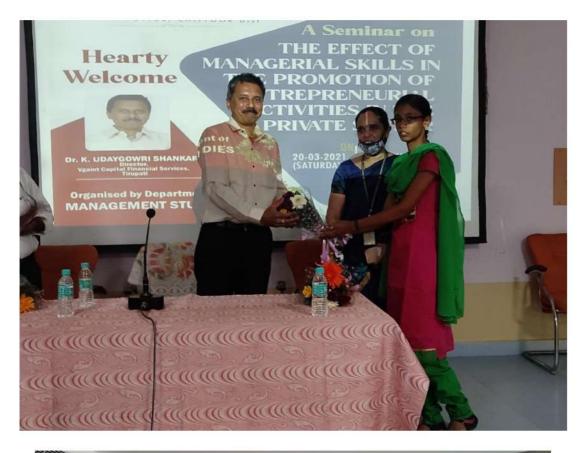

# Sample copy

3.3.2.1: Total number of workshops/seminars conducted on Research Methodology, Intellectual Property Rights (IPR) and entrepreneurship and skills development.

| S.No | Name of the workshop/ seminar                      | Number of<br>Participants | Date From – To            |
|------|----------------------------------------------------|---------------------------|---------------------------|
| 1    | Android Application Development                    | 51                        | 29-03-2021 to 03-04-2021  |
| 2    | The Effect of Managerial Skills in the Promotion   | 105                       | 20-03-2021                |
|      | of Entrepreneurial Activities in Private Sector    |                           |                           |
| 3    | How to improve citation on research publication    | 60                        | 16-03-2021                |
| 4    | CNC Machines                                       | 65                        | 10-02-2020 to 15-02-2020  |
| 5    | PYTHON                                             | 66                        | 28-08-2019 to 08-09-2019  |
| 6    | Amazon Web Services                                | 50                        | 04-02-2019 to 05-02-2019  |
| 7    | Issues relating to Intellectual Property Rights in | 64                        | 22-03-2018                |
|      | India                                              |                           |                           |
| 8    | Innovation and IPR                                 | 120                       | 19-12-2017 to 21-12-20217 |
| 9    | How to write a Journal Paper to publish it!        | 95                        | 26-06-2017                |
| 10   | Managing Innovation through patent/IPR system      | 124                       | 28-09-2016                |
| 11   | Entrepreneurship Awareness Camp                    | 110                       | 28-09-2016 to 30-09-2016  |
| 12   | Multisim and My-DAQ                                | 80                        | 22-09-2016 to 23-09-2016  |