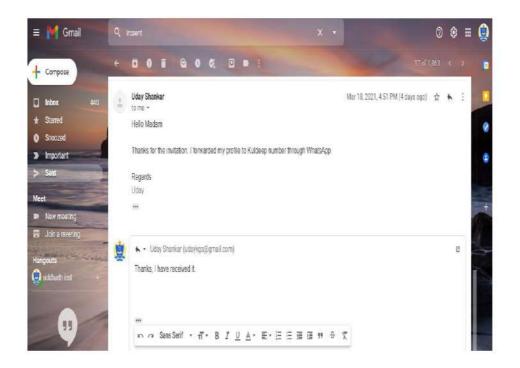

# Training Program - slot conformation : reg

kumar RG <rgkumarsietk@gmail.com> To: SaiSankar G <venkatasaisankar.g@apssdc.in> Fri, Mar 12, 2021 at 11:03 AM

Dear Sir,

Thanks for the reply. But a small change in the program schedule .....

Web Development Using Django - 15-03-2021 to 20-03-2021 (This is as planned) Android Application Development - 29-03-2021 to 03-04-2021 (1 week ahead of planned).....

This change is because of the postponement of the re-opening date for the even sem ...

Kindly consider this change and accept it ...

Regards Kumar RG