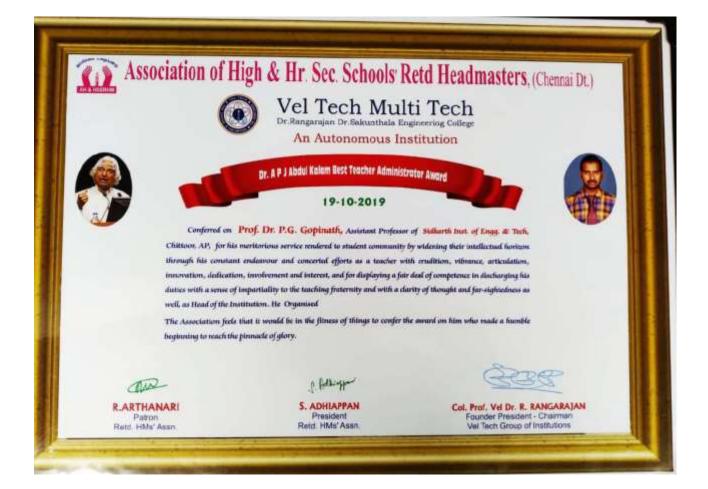

### ACY 2019-20

| S.No | Name of the activity                | Name of the Award/<br>recognition                                           | Name of the Awarding<br>government/<br>government<br>recognised bodies | Year of<br>award |
|------|-------------------------------------|-----------------------------------------------------------------------------|------------------------------------------------------------------------|------------------|
| 1    | Best Teacher Administrator<br>Award | Dr.APJ Abdul Kalam Best<br>Teacher Administrator<br>Award (Dr P G Gopinath) | Vel Tech Multi Tech                                                    | 2019-20          |
| 2    | Young Entrepreneur<br>Summit& Award | Certificate of award (B Sai<br>Teja)                                        | Business World student<br>Entrepreneur-Bangalore                       | 2019-20          |