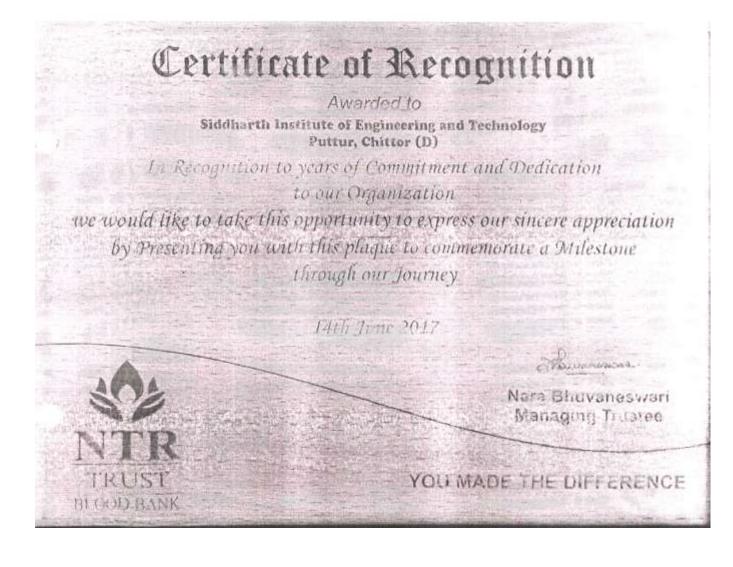

| 7.  | Academic Excellence Awards    | Pratibha Awards (K Lavanya)                               | Andhara Pradesh state<br>Award           | 2018-19 |
|-----|-------------------------------|-----------------------------------------------------------|------------------------------------------|---------|
| 8.  | Academic Excellence Awards    | Pratibha Awards (K Latha)                                 | Andhara Pradesh state<br>Award           | 2018-19 |
| 9.  | Academic Excellence Awards    | Pratibha Awards (V Mallikarjuna)                          | Andhara Pradesh state<br>Award           | 2018-19 |
| 10. | Academic Excellence Awards    | Pratibha Awards (P Divya sai)                             | Andhara Pradesh state<br>Award           | 2018-19 |
| 11. | Academic Excellence Awards    | Pratibha Awards (N Divya)                                 | Andhara Pradesh state<br>Award           | 2018-19 |
| 12. | Academic Excellence Awards    | Pratibha Awards (M N Bhavana)                             | Andhara Pradesh state<br>Award           | 2018-19 |
| 13. | Entrepreneurs couil of India  | National entrepreneurship<br>development chapters (SIETK) | Entrepreneurs Council of<br>India        | 2018-19 |
| 14. | Gnanabheri programme          | Certificate of award                                      | Technical education,<br>Government of AP | 2018-19 |
| 15. | Academic Excellence Awards    | Pratibha Awards (T Radhika)                               | Andhra Pradesh state<br>Award            | 2017-18 |
| 16. | Academic Excellence Awards    | Pratibha Awards (M Murali)                                | Andhra Pradesh state<br>Award            | 2017-18 |
| 17. | Academic Excellence Awards    | Pratibha Awards (P Ashok)                                 | Andhra Pradesh state<br>Award            | 2017-18 |
| 18. | Blood donation camp           | Certificate of appreciation(SIETK)                        | NTR trust blood bank                     | 2017-18 |
| 19. | Hachathon face-II, Workshop-3 | Certificate of award                                      | Dept. of Police, Chittoor<br>District    | 2017-18 |
| 20, | Academic Excellence Awards    | Pratibha Awards (G Nandini)                               | Andhra Pradesh state<br>Award            | 2016-17 |

# ACY 2017-18

| S.No | Name of the activity             | Name of the Award/<br>recognition     | Name of the Awarding<br>government/ government<br>recognized bodies | Year of<br>award |
|------|----------------------------------|---------------------------------------|---------------------------------------------------------------------|------------------|
| 1    | Academic Excellence<br>Awards    | Pratibha Awards (T Radhika)           | Andhra Pradesh state Award                                          | 2017-18          |
| 2    | Academic Excellence<br>Awards    | Pratibha Awards (M Murali)            | Andhra Pradesh state Award                                          | 2017-18          |
| 3    | Academic Excellence<br>Awards    | Pratibha Awards (P Ashok)             | Andhra Pradesh state Award                                          | 2017-18          |
| 4    | Blood donation camp              | Certificate of<br>appreciation(SIETK) | NTR trust blood bank                                                | 2017-18          |
| 5    | Hachathon face-II,<br>Workshop-3 | Certificate of award                  | Dept. of Police, Chittoor<br>District                               | 2017-18          |